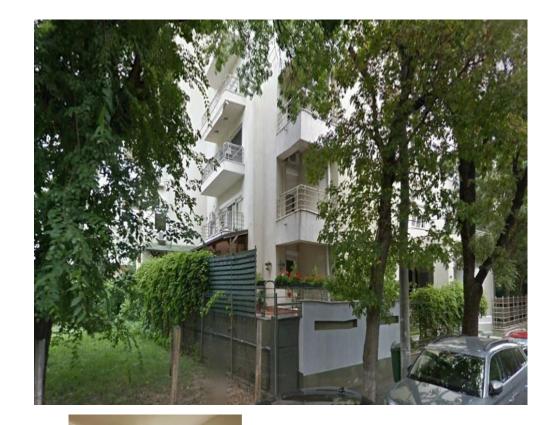

## CARACTERISTICS

- AREA: Herastrau
- Usable surface: 158 sqm
- Floor: Et. 5
- Maximum height: S+P+4E

## DESCRIPTION

The office spaces are situated in Northern side of Bucharest at only a few minutes distance from Herastrau Park and Aurel Vlaicu subway station. The location allows easy access to DN1, Baneasa area, to the international airport and to city`s center. Facilities: elevator, central heating modern amenities air conditioning 1 parking place hall 21 sqm, 2 rooms each of 22 sqm, 1 room of 51 sqm, 2 bathrooms, kitchen, 2 balconies. 5th Floor 158 sqm