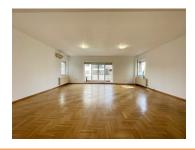

## **FINISHES/EQUIPMENT**

• Others: AC, Heating System, Elevator, Insulated Windows , Faience, Sandstone, Parquet

## DESCRIPTION

The office spaces are situated in Northern side of Bucharest at only a few minutes distance from Herastrau Park and Aurel Vlaicu subway station. The location allows easy access to DN1, Baneasa area, to the international airport and to city`s center. Facilities: elevator, central heating modern amenities air conditioning 1 parking place hall 21 sqm, 2 rooms each of 22 sqm, 1 room of 51 sqm, 2 bathrooms, kitchen, 2 balconies. 5th Floor 158 sqm