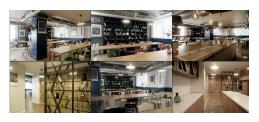

## DESCRIPTION

The building is located near Calea Victoriei and Romana Square, benefiting from easy access to all means of public transport. Also in the immediate vicinity are the Hilton Hotel, Golden Tulip and Novotel. Description:

Ground floor - 347.25 sqm - entrance, reception, hallways, 2 bathrooms, conference rooms, cafeteria, elevator, staircase.

Floor 1 – 334,35 sqm – offices, 2 bathrooms, conference rooms, elevator, staircase and 2 balconies-15,26 sqm;

Floor 2 - 333,73 sqm - offices, conference rooms, 3 toilets, private rooms, elevator, staircase and 2 balconies - 15,26 sqm;

Floor 3 – 334,42 sqm – offices, conference rooms, 2 toilets, private rooms, elevator, staircase, 2 balconies – 15,26 sqm; Floor 4 – 260,63 sqm – offices, conference rooms, 2 toilets, private rooms, elevator, staircase, staircase;