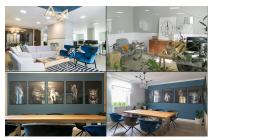

Floor 2 - 333,73 sqm - offices, conference rooms, 3 toilets, private rooms, elevator, staircase and 2 balconies - 15,26 sqm;

Floor 3 – 334,42 sqm – offices, conference rooms, 2 toilets, private rooms, elevator, staircase, 2 balconies – 15,26 sqm; Floor 4 – 260,63 sqm – offices, conference rooms, 2 toilets, private rooms, elevator, staircase, staircase;

Floor 5 – 262,22 sqm – offices, conference rooms, 2 toilets, private rooms, elevator, staircase, staircase, floor 5 – 262,22 sqm – offices, conference rooms, 2 toilets, private rooms, elevator, staircase, balcony – 10,34 sqm;

 $r_{100} = 262,22$  sqm – onces, conference rooms, 2 tonets, private rooms, elevator, stancase, balcony – 10,34 sqm

Floor 6 – 124,75 sqm – offices, 1 toilet, staircase, elevator, terrace of 144,68 sqm.