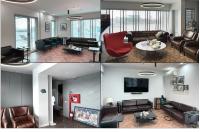

Floor 2 - 333,73 sqm - offices, conference rooms, 3 toilets, private rooms, elevator, staircase and 2 balconies - 15,26 sqm;

Floor 3 – 334,42 sqm – offices, conference rooms, 2 toilets, private rooms, elevator, staircase, 2 balconies – 15,26 sqm; Floor 4 – 260,63 sqm – offices, conference rooms, 2 toilets, private rooms, elevator, staircase, staircase;

Floor 5 – 262,22 sqm – offices, conference rooms, 2 toilets, private rooms, elevator, staircase, staircase, floor 5 – 262,22 sqm – offices, conference rooms, 2 toilets, private rooms, elevator, staircase, balcony – 10,34 sqm;

 $r_{100} = 262,22$  sqm – onces, conference rooms, 2 tonets, private rooms, elevator, stancase, balcony – 10,34 sqm

Floor 6 – 124,75 sqm – offices, 1 toilet, staircase, elevator, terrace of 144,68 sqm.