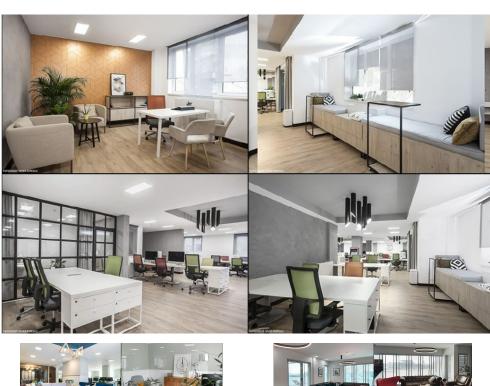

## DESCRIPTION

The building is located near Calea Victoriei and Romana Square, benefiting from easy access to all means of public transport. Also in the immediate vicinity are the Hilton Hotel, Golden Tulip and Novotel. Description:

Ground floor - 347.25 sqm - entrance, reception, hallways, 2 bathrooms, conference rooms, cafeteria, elevator, staircase.

Floor 1 – 334,35 sqm – offices, 2 bathrooms, conference rooms, elevator, staircase and 2 balconies-15,26 sqm;

Floor 2 - 333,73 sqm - offices, conference rooms, 3 toilets, private rooms, elevator, staircase and 2 balconies - 15,26 sqm;

Floor 3 – 334,42 sqm – offices, conference rooms, 2 toilets, private rooms, elevator, staircase, 2 balconies – 15,26 sqm; Floor 4 – 260,63 sqm – offices, conference rooms, 2 toilets, private rooms, elevator, staircase, staircase;

Floor 5 – 262,22 sqm – offices, conference rooms, 2 toilets, private rooms, elevator, staircase, staircase, floor 5 – 262,22 sqm – offices, conference rooms, 2 toilets, private rooms, elevator, staircase, balcony – 10,34 sqm;