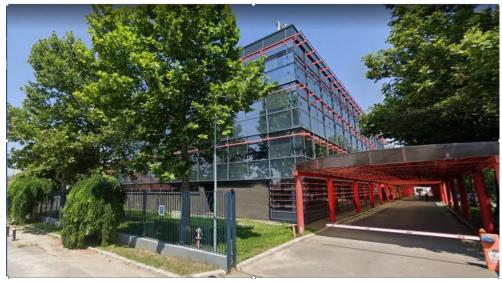

## DESCRIPTION

Theproperty offered for sale is located in Otopeni City, with facile access from Bucharest and close to the Henry Coanda International Airport. It is in a mixed commercial and residential area.

The property consists in 2 Office buildings, Data Center building, Warehouse, Parking lot and an additional plot of land:

Office building B1 – GF + 3 F = 5,089 sq. m; Office building B2 – GF + 3 F = 4,943 sq. m; Data Center building – GF + 3 F = 1,492 sq. m; Warehouse – GF + 1F = 2,111 sq. m; Technical building = 316 sq. m; Parking lot = 8,595 sq. m; Land = 14,634 sq. m; TOTAL BUILDINGS SURFACE = 13,954 sq. m TOTAL LAND SURFACE = 23,229 sq. m B1 OFFICE BUILDING, ground floor and 3 upper floors Building completion year: 2008 Size of the building: 5,089 sq. m Typical floor layout: 1,450 sq. m