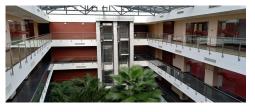

The property consists in 2 Office buildings, Data Center building, Warehouse, Parking lot and an additional plot of land:

Office building B1 – GF + 3 F = 5,089 sq. m; Office building B2 – GF + 3 F = 4,943 sq. m; Data Center building – GF + 3 F = 1,492 sq. m; Warehouse – GF + 1F = 2,111 sq. m; Technical building = 316 sq. m; Parking lot = 8,595 sq. m; Land = 14,634 sq. m; TOTAL BUILDINGS SURFACE = 13,954 sq. m TOTAL LAND SURFACE = 23,229 sq. m B1 OFFICE BUILDING, ground floor and 3 upper floors Building completion year: 2008 Size of the building: 5,089 sq. m Typical floor layout: 1,450 sq. m

B2 OFFICE BUILDING, ground floor and 3 upper floors Building completion year: 2008 Size of the building: 4,943 sq. m Typical floor layout: 1,343 sq. m

DATA CENTER BUILDING, ground floor + 3 upper foors Building completion year: 2008 Size of the building: 1,492 sq. m Typical floor layout: 373 sq. m WAREHOUSE with OFFICE SPACES, ground floor and partially 1 upper floor Building completion year: 2008 Size of the building: 2,111 sq. m Ground floor layout: 1,883 sq. m 1st floor layout: 207 sq. m