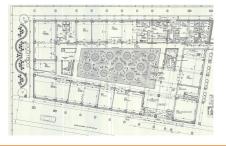

The property consists in 2 Office buildings, Data Center building, Warehouse, Parking lot and an additional plot of land:

Office building B1 – GF + 3 F = 5,089 sq. m; Office building B2 – GF + 3 F = 4,943 sq. m; Data Center building – GF + 3 F = 1,492 sq. m; Warehouse – GF + 1F = 2,111 sq. m; Technical building = 316 sq. m; Parking lot = 8,595 sq. m; Land = 14,634 sq. m; TOTAL BUILDINGS SURFACE = 13,954 sq. m TOTAL LAND SURFACE = 23,229 sq. m B1 OFFICE BUILDING, ground floor and 3 upper floors Building completion year: 2008 Size of the building: 5,089 sq. m Typical floor layout: 1,450 sq. m