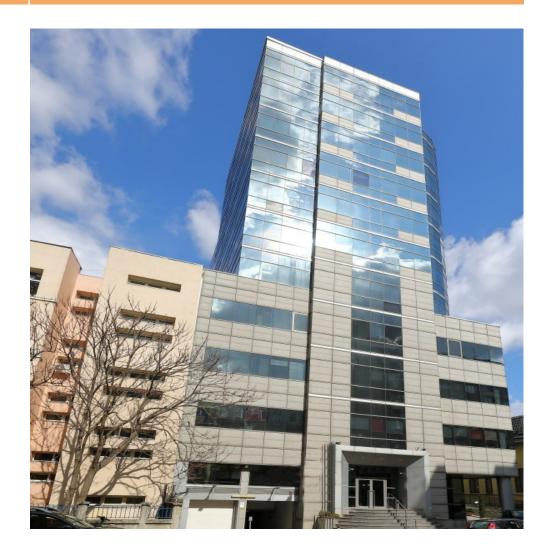

## Stirbei Voda

## CARACTERISTICS

- AREA: Stirbei Voda
- **Usable surface**: 2676.54 sqm
- **Floor**: 2,3,4,5
- Construction year: 2001
- Maximum height: S+P+10E

## DESCRIPTION

Office building located in the ultra-central area of Bucharest, close to Cismigiu Park and the Palace Hall.

The building is located just 300 meters away from the intersection with Calea Victoriei and George Enescu Square (Romanian Athenaeum), with easy access to University Square and Romanian Square. Facilities: