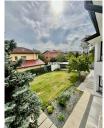

## CARACTERISTICS

- AREA: Iancu Nicolae
- Usable surface: 537 sqm
- Land Surface: 1032 sqm
- No. of Rooms: 6
- No. of Bathrooms: 6
- Parking places: 2
- Construction year: 2023
- Maximum height: D+P+E+pod

High-quality finishes, selected materials used, exceptional amenities including an elevator and an annex in the courtyard, along with positioning in an area of great residential interest due to its proximity to international schools, make this villa a remarkable choice for those looking for a sophisticated and comfortable lifestyle.