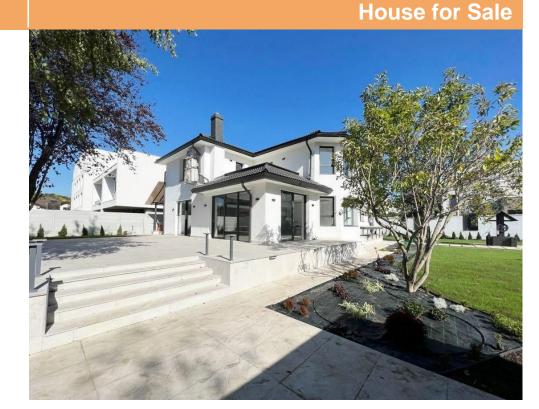

## CARACTERISTICS

- AREA: Iancu Nicolae
- Usable surface: 537 sqm
- Land Surface: 1032 sqm
- No. of Rooms: 6
- No. of Bathrooms: 6
- Parking places: 2
- Construction year: 2023
- Maximum height: D+P+E+pod

## DESCRIPTION

This exceptional villa, distributed on the basement, ground floor, floor and a habitable bridge, offers a generous living space with six rooms and five bedrooms, plus a basement arranged for service staff. Originally built in 2001, the property was the subject of a major renovation in 2022, which included redevelopment and expansion of living space.

High-quality finishes, selected materials used, exceptional amenities including an elevator and an annex in the courtyard, along with positioning in an area of great residential interest due to its proximity to international schools, make this villa a remarkable choice for those looking for a sophisticated and comfortable lifestyle.