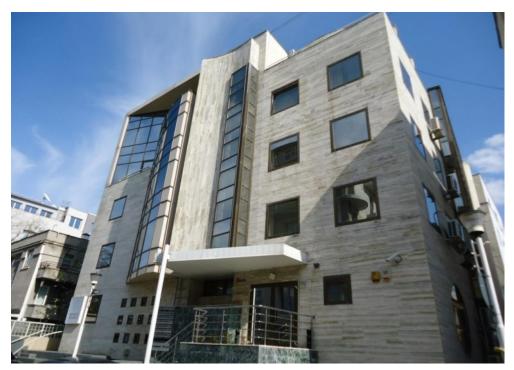

## **DESCRIPTION**

Office building situated in Primaverii area at only a few minutes distance from Charles de Gaulle square and Aviatorilor Boulevard.

### **CARACTERISTICS**

► **AREA**: Primaverii

▶ Usable surface: 245 sqm

Floor: Et. 2

Maximum height: 2S+D+P+4E