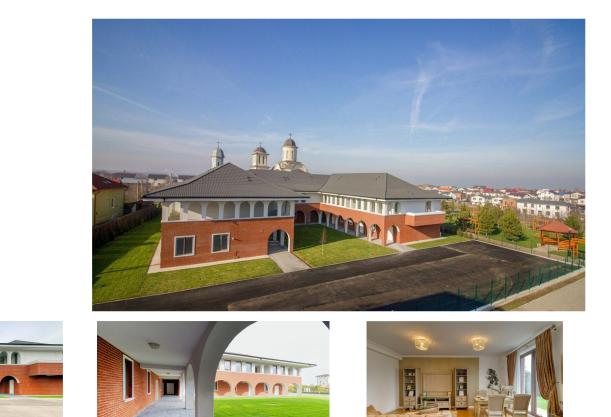

## DESCRIPTION

The residential complex where these beautiful buildings are located is in Tunari, and preserves the fascinating nuances of the past, being also a modern and refined residential ensemble, in Brancoveanu architectural style. Free spaces, structured by columns such as the access portico, blur the massiveness of architectural forms.

The porch is a representative element of this architectural style, and the upstairs proportions are slender and harmonized.

Each house has generous upstairs terraces and attic, ideal for storage, playground or for arranging a workshop/office.