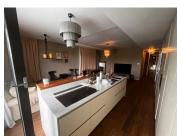

### Description of the 2 apartments:

Beautiful and elegant apartment divided in:

- 2 living room + dining room;
- 2 kitchen,
- 4 bedrooms;
- 6 bathrooms;

dressing rooms;

shared terrace;

sauna;

2 underground parking places.

#### Amenities and finishes:

large and bright rooms;

fully furnished walking dressings;

fully furnished and equipped kitchen;

quality appliances;

fitted sauna;

good quality of materials;

big terrace;