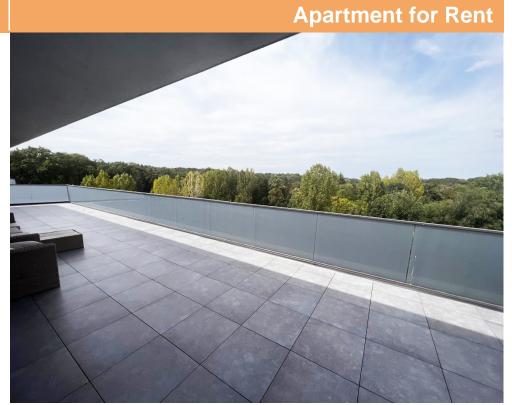

Each apartment is divided in 3 rooms, and both of them are located on the 5th floor.

The penthouses are sharing one amazing terrace with view over the park.

#### Amenities and finishes:

large and bright rooms;

fully furnished walking dressings;

fully furnished and equipped kitchen;

quality appliances;

fitted sauna;

good quality of materials;

big terrace;