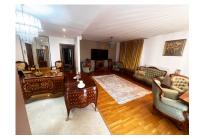

### Description of the 2 apartments:

Beautiful and elegant apartment divided in:

- 2 living room + dining room;
- 2 kitchen,
- 4 bedrooms;
- 6 bathrooms;

dressing rooms;

shared terrace;

sauna;

2 underground parking places.

#### Amenities and finishes:

large and bright rooms;

fully furnished walking dressings;

fully furnished and equipped kitchen;

quality appliances;

fitted sauna;

good quality of materials;

big terrace;