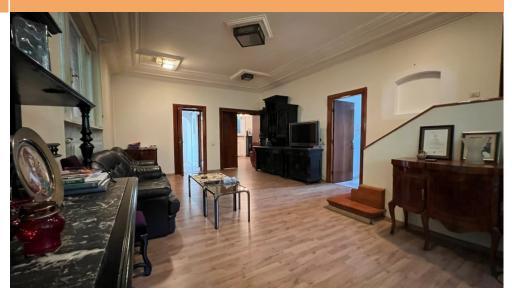

## **DESCRIPTION**

The villa is located in the Domenii area, near Herastrau Park and the Arc de Triomphe, with easy access to both the north and the central area.

Facilities:

Semi-basement: 3 rooms, technical room, garage

Ground floor: living room 40 sqm, 1 rooms, kitchen, bathroom.

1st Floor: 4 rooms, a bathroom, terrace.

Attic: 2 rooms, bridge; The villa needs renovation.

The owner is willing to do it himself or offer free months to the tenant and renovate it.