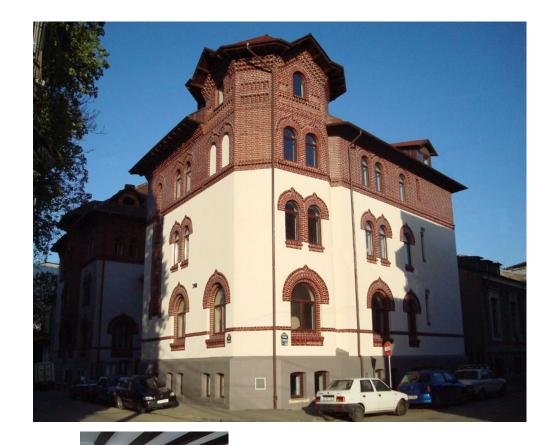

## Piata Victoriei

## CARACTERISTICS

- AREA: Piata Victoriei
- Usable surface: 829 sqm
- Built surface: 1189 sqm
- Land Surface: 380 sqm
- Garden Surface: 180 sqm
- Maximum height: D+P+2E

## DESCRIPTION

Special villa located in Calea Victoriei area, very close to Victoriei Square or Buzesti area. Facilities:

- access from two streets
- historical monument
- the building was consolidated in 2008
- air conditioner
- alarm system
- the villa functioned as a restaurant