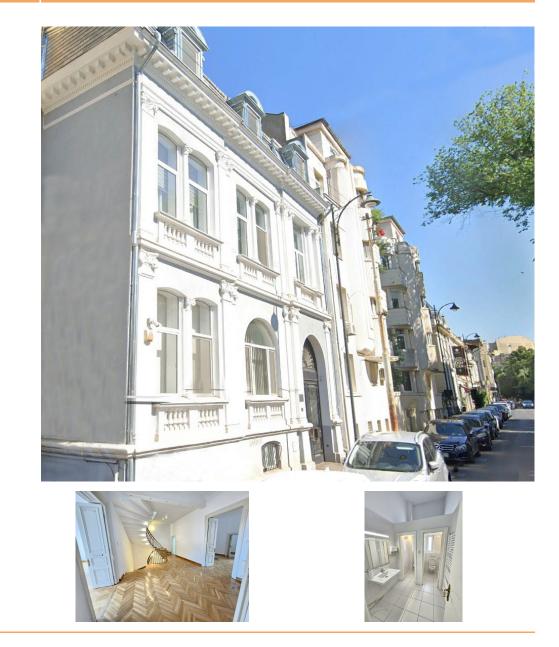

## DESCRIPTION

Interwar villa with special architecture is located in Batistei area, between Icoanei Garden and Universitate Square. The property is perfect for a representative office of a company that wants excellent location, in the heart of the city, and also a great architecture. The villa is fully consolidated and renovated.

- Facilities:
- modern arrangements
- own central heating
- air conditioner
- Rooms + open space
- internet and telephone network
- 3 parking places in the garage plus 2 places in the courtyard

9,900 EUR + VAT