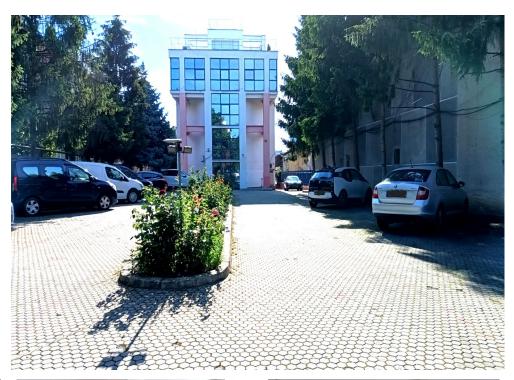

### **DESCRIPTION**

The building is located in the northern area of the city in the Aviation district, only a few minutes away from Herastrau Park or Promenada Mall.The location offers easy access to DN1, Baneasa area or Otopeni Airport, and to the city center.

Total area: 1,692 sqm Basement: 366 sqm Ground floor: 280 sqm 1st Floor 1: 251 sqm 2nd Floor: 283 sqm 3rd Floor: 333 sqm 4th Floor:75 sqm Terrace: 104 sqm Land area: 1,300 sqm

In addition to the land of the building in the area of 648 sqm there is a plot of land of 650 sqm that can be rented or bought.