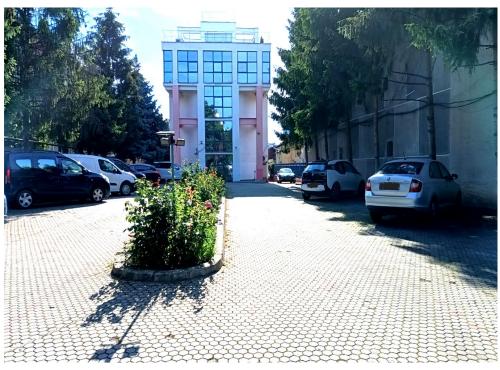

## **DESCRIPTION**

The building is located in the northern area of the city in the Aviation district, only a few minutes away from Herastrau Park or Promenada Mall.The location offers easy access to DN1, Baneasa area or Otopeni Airport, and to the city center.

Facilities:

air conditioning voice/data network elevator partitioned spaces

central heating 2 sanitary groups/level

parking spaces: indoor and outdoor

Total area: 1,692 sqm Basement: 366 sqm Ground floor: 280 sqm 1st Floor 1: 251 sqm 2nd Floor: 283 sqm 3rd Floor: 333 sqm 4th Floor:75 sqm Terrace: 104 sqm Land area: 1,300 sqm