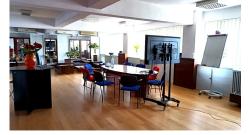

## FINISHES/EQUIPMENT

Others: AC, Heating System, Elevator, Insulated Windows, Faience, Sandstone, Parquet, Garage

Facilities:

air conditioning voice/data network elevator partitioned spaces

central heating 2 sanitary groups/level

parking spaces: indoor and outdoor

Total area: 1,692 sqm Basement: 366 sqm Ground floor: 280 sqm 1st Floor 1: 251 sqm 2nd Floor: 283 sqm 3rd Floor: 333 sqm 4th Floor:75 sqm Terrace: 104 sqm Land area: 1,300 sqm