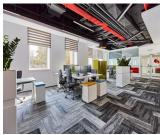

# Calea Serban Voda

### **CARACTERISTICS**

► AREA: Calea Serban Voda ► Usable surface: 2160 sqm

▶ Floor: P, Et. 1, Et.2









## Layout

## **Building C**

11 €/ sqm/ month + VAT

Available immediately.

## **Building A**

10 €/ sqm/ month + VAT

Available: December 2024

Service charge: 4,5 €/ sqm/ month + VAT

Service charge includes utilities, less power

to outlets.

#### Available areas:

Floor 2, building C: 830 sqm

Ground floor, building A: 665 sqm

#### **DESCRIPTION**

The office buildings are located in the immediate vicinity of Tineretului metro station and Tineretului Park, only one station away from Unirii Square.

#### Facilities:

- Fully renovated in 2019
- security and reception 24 hours
- access control system
- fire detection system
- HVAC
- data/voice network
- 5 elevators
- suspended ceiling
- restaurant
- parking spaces 80 Euro + VAT/ place

11 EUR sqm + VAT

0.01 ETHEREUM sqm + VAT