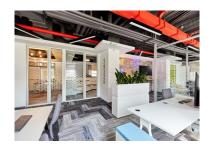

# Calea Serban Voda

### **CARACTERISTICS**

► AREA: Calea Serban Voda ► Usable surface: 2160 sqm

▶ Floor: P, Et. 1, Et.2









## Layout

## **Building C**

11 €/ sqm/ month + VAT

Available immediately.

## **Building A**

10 €/ sqm/ month + VAT

Available: December 2024

Service charge: 4,5 €/ sqm/ month + VAT

Service charge includes utilities, less power

to outlets.

#### Available areas:

Floor 2, building C: 830 sqm

Ground floor, building A: 665 sqm

#### **DESCRIPTION**

The office buildings are located in the immediate vicinity of Tineretului metro station and Tineretului Park, only one station away from Unirii Square.

#### Facilities:

- Fully renovated in 2019
- security and reception 24 hours
- access control system
- fire detection system
- HVAC
- data/voice network
- 5 elevators
- suspended ceiling
- restaurant
- parking spaces 80 Euro + VAT/ place

11 EUR sqm + VAT

0.01 ETHEREUM sqm + VAT