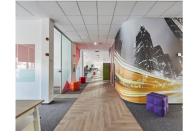

# Calea Serban Voda

### **CARACTERISTICS**

► AREA: Calea Serban Voda ► Usable surface: 2160 sqm

▶ Floor: P, Et. 1, Et.2









## Layout

## **Building C**

11 €/ sqm/ month + VAT

Available immediately.

## **Building A**

10 €/ sqm/ month + VAT

Available: December 2024

Service charge: 4,5 €/ sqm/ month + VAT

Service charge includes utilities, less power

to outlets.

#### Available areas:

Floor 2, building C: 830 sqm

Ground floor, building A: 665 sqm

#### **DESCRIPTION**

The office buildings are located in the immediate vicinity of Tineretului metro station and Tineretului Park, only one station away from Unirii Square.

#### Facilities:

- Fully renovated in 2019
- security and reception 24 hours
- access control system
- fire detection system
- HVAC
- data/voice network
- 5 elevators
- suspended ceiling
- restaurant
- parking spaces 80 Euro + VAT/ place

11 EUR sqm + VAT

0.01 ETHEREUM sqm + VAT