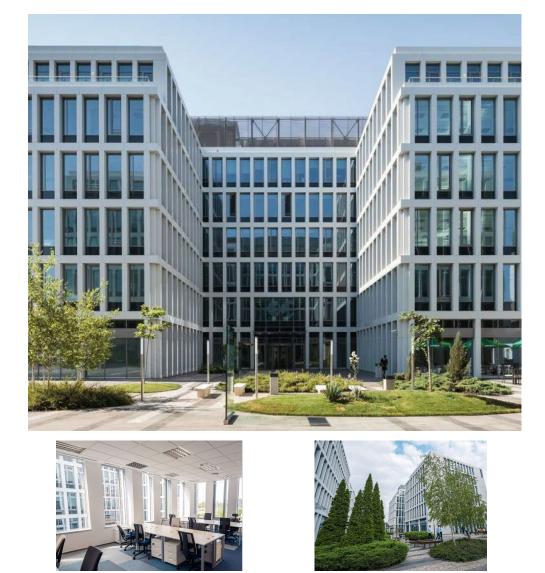

## **Offices for Rent**

#### CARACTERISTICS

- AREA: Dimitrie Pompei
- **Usable surface**: 3500 sqm
- **Floor**: P, 2, 3
- Maximum height: S+P+4E+5 retras
- Subdivision: open space

#### DESCRIPTION

The building has an exceptional positioning, being located in the North area of the city, very close to the important business centers from Bucharest.

Facilities:

- Building Management System
- raised floor