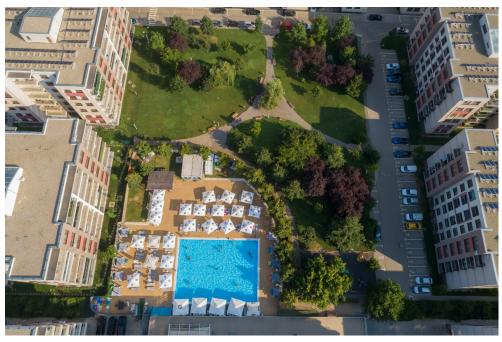

## **CARACTERISTICS**

►AREA: Metalurgiei

▶ Built surface: 250 sqm ▶ Land Surface: 1700 sqm

Parking places: 5

Built area: 250 sqm Capacity: 150 seats Land property: 1700 sqm

Parking: 5 seats Pool: 317 sqm

5.000 EUR 0.07 BITCOIN

3.03 ETHEREUM