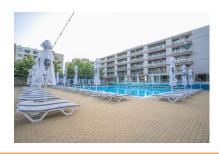

Built area: 250 sqm Capacity: 150 seats Land property: 1700 sqm

Parking: 5 seats Pool: 317 sqm

5.000 EUR 0.07 BITCOIN

3.03 ETHEREUM