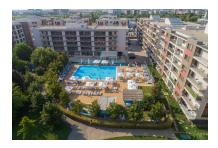

The residential complex located in sector 4 of the capital is one of the most innovative real estate projects in Romania, with renewable energy provided by solar panels on building roofs and finishes that increase thermal efficiency.

Built area: 250 sqm Capacity: 150 seats Land property: 1700 sqm

Parking: 5 seats Pool: 317 sqm

850,000 EUR

**10.86 BITCOIN** 

**491.69 ETHEREUM**