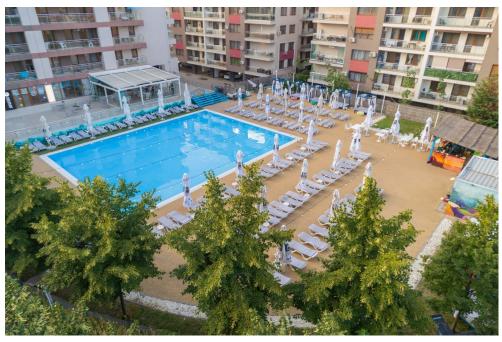

The residential complex located in sector 4 of the capital is one of the most innovative real estate projects in Romania, with renewable energy provided by solar panels on building roofs and finishes that increase thermal efficiency.

Built area: 250 sqm Capacity: 150 seats Land property: 1700 sqm

Parking: 5 seats Pool: 317 sqm

850,000 EUR

**10.86 BITCOIN** 

**491.69 ETHEREUM**