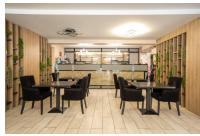

## **DESCRIPTION**

The restaurant offered for sale has a very good location, within a newly built residential ensemble and in an area with large population. The area has experienced a sharp development with the improvement of the infrastructure, by extending the M2 subway line to Berceni and widening the Berceni road, Turnu Magurele and Luica streets with another lane, on every direction of circulation.

Built area: 250 sqm Capacity: 150 seats Land property: 1700 sqm

Parking: 5 seats Pool: 317 sqm

850,000 EUR

**10.86 BITCOIN** 

**491.69 ETHEREUM**