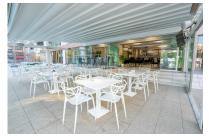

## **DESCRIPTION**

The restaurant offered for sale has a very good location, within a newly built residential ensemble and in an area with large population. The area has experienced a sharp development with the improvement of the infrastructure, by extending the M2 subway line to Berceni and widening the Berceni road, Turnu Magurele and Luica streets with another lane, on every direction of circulation.

Built area: 250 sqm Capacity: 150 seats Land property: 1700 sqm

Parking: 5 seats Pool: 317 sqm

850,000 EUR

**10.86 BITCOIN** 

**491.69 ETHEREUM**