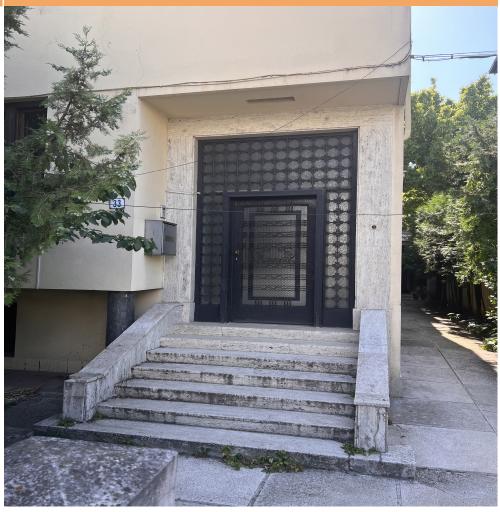

## **DESCRIPTION**

That beautiful property offered for rent is situated next to Casin Monastery, very close to many point of interest in the city benefiting of easy access to North area, Baneasa Shopping City and Otopeni Airport and also from the center of Bucharest.

That representative villa in art deco architecture style was built in the interwar period.

The villa is structured in 12 rooms, 1 kitchen, 4 bathrooms, 2 terraces;

20 parking places

The villa will be delivered finished;

Amenities and facilities:

air conditioning;

automatic gate;

garage; marble, the original mosaic; original ArtDeco architecture elements;

8,000 EUR 0.08 BITCOIN 2.26 ETHEREUM