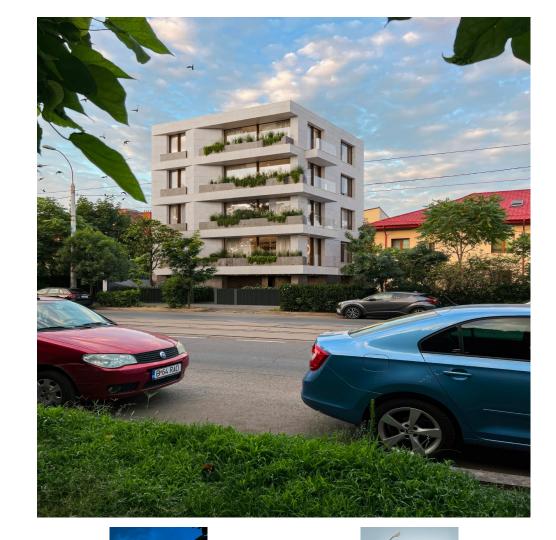

## DESCRIPTION

The land offered for sale has a street location on Ion Mihalache Boulevard, in an area with buildings that have low height regime. The location offers a great infrastructure and easy access to all points of interest of the capital, being only a few minutes away from Victoriei Square, North Station or any other area of interest. The land has an area of 247 sqm and according to PUD here can build a collective housing estate disposed on: S+P+4E. Maximum built area 148.18 sqm Maximum unfolded area: 617.40 sqm Free construction area: 98.78 sqm H max: 17 m No. of apartments: 4 No. of parking places: 5 Urbanism information: 500,000 EUR