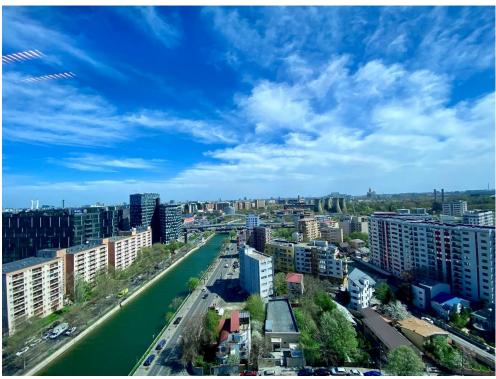

# Splaiul Independentei

#### **DESCRIPTION**

The office building on Splaiul Independentei next to Carrefour Orhideea, Politehnica and Grozavesti subway with direct access to the city center.

Amenities and facilities:

- open space and partition;
- air conditioning system HVAC 4 pipes;
- voice and date network system;
- alarm system;
- fire-system;
- 6 elevators;
- security system;
- parking places (80 Euro/place);