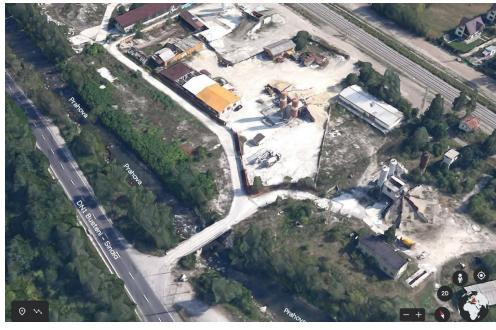

## **DESCRIPTION**

The land offered for sale has an exceptional location, on a main street, in an area with exceptional visibility and traffic, in full real estate development, having an exceptional view towards the Bucegi Mountains. With a strategic location between Busteni and Sinaia the land has a very good position that gives it direct access to DN1. The second opening of the land, of about 47 m, gives it access to a railway line, which can facilitate the transport of goods, thus offering the chance to develop on the field, some logistic or industrial constructions. **Facilities and benefits:** 

main opening at DN1;

secondary opening at Piatra Arsa street;

Drinking water;

transformer with installed power of 1MW

telephone/internet, video surveillance;

septic tank;

the gas is about 50 m from the location;

the land is at considerable distance from residential buildings;

80 EUR sqm + VAT

0.06 ETHEREUM sqm + VAT