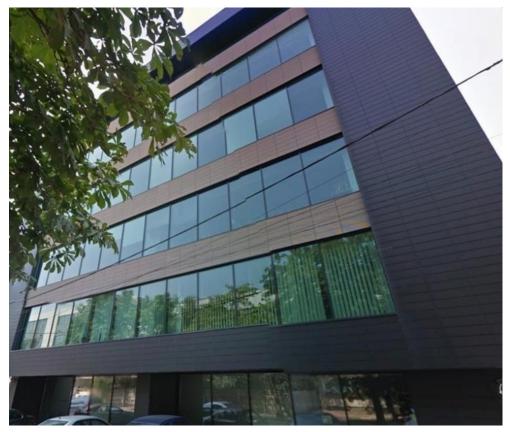

## **CARACTERISTICS**

AREA: Baneasa

► Usable surface: 832 sqm

Floor: Et.1

Maximum height: S+P+5E-6

## **DESCRIPTION**

The offic space is situated on a great location with easy access to DN1 or Otopeni Airport. The location allows easy access to all means of transportation.

Facilities:

2 elevators;

building renovated in 2020