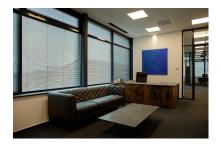

## FINISHES/EQUIPMENT

> Others: Elevator, Heating System, AC, Faience, Sandstone, Insulated Windows, Garage, Administrare, Internet and Voice Connection

## **DESCRIPTION**

The offic space is situated on a great location with easy access to DN1 or Otopeni Airport. The location allows easy access to all means of transportation.

Facilities:

2 elevators;

building renovated in 2020