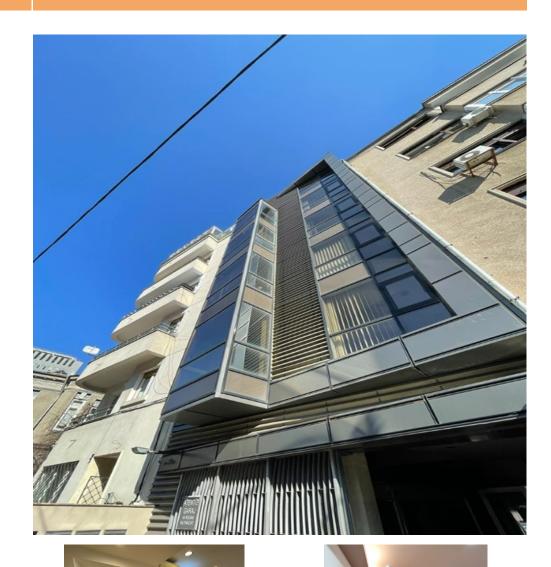

## lancu de Hunedoara

## CARACTERISTICS

- AREA: lancu de Hunedoara
- Usable surface: 320 sqm
- **Floor**: Et.2, Et. 4
- Maximum height: S+P+7E

## DESCRIPTION

The office building is situated very close to Victoriei Square and also to Dorobanti Avenue, benefiting of great easy access to all means of transportation and to all the important point of interest in the city. Facilities: air conditioning; alarm system; own central heating; PC and phone network; 2,300 EUR