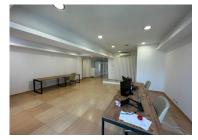

## Layout

Rental price: Euro 2,300 / month/ floor

FINISHES/EQUIPMENT • Others: AC, Elevator, Heating System, Internet and Voice Connection , Insulated Windows