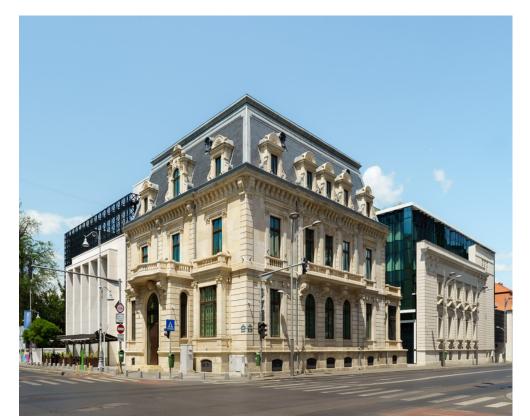

## Calea Victoriei

## DESCRIPTION

Historical monument building, located at the intersection of two major thoroughfares Calea Victoriei and Dacia Boulevard. The proximity to the Romanian Square creates the advantage of having easy access to all means of public transport, including subway. Also, in the immediate vicinity is Hilton Hotel.

- recently renovated and restored
- easy access, street visibility
- parking spaces
- building management system

- air conditioning system
- marble flooring, oak parquet, natural stone
- original stucco and paintings and restored plasters
  materials of the highest quality