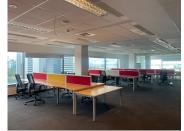

#### **DESCRIPTION**

The building is situated in the northern area, very close to Barbu Vacarescu and at few minutes away from Calea Floreasca.

Facilities:

- open space/level
- independent heating equipment with four pipe system
- suspended ceiling with built in lighting units
- wall to wall carpeting
- natural light perimeter with colored glass facade
- raised floor with hidden cabling
- 4 high speed modern elevators
- own electrical power supply (generator)
- cooling system for the servers' room
- fitted out toilets
- 134 parking places in underground parking
- 132 places in outdoor secured parking