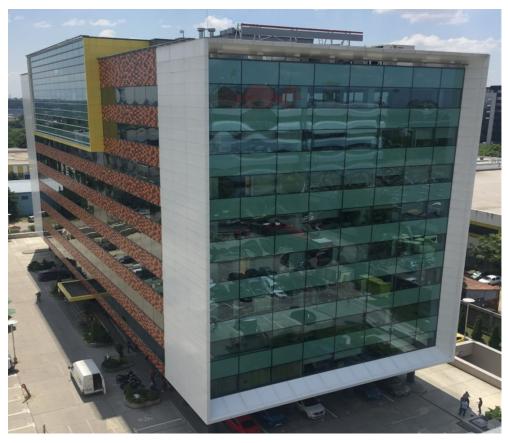

#### **DESCRIPTION**

The building is situated in the northern area, very close to Barbu Vacarescu and at few minutes away from Calea Floreasca.

Facilities:

- open space/level
- independent heating equipment with four pipe system
- suspended ceiling with built in lighting units
- wall to wall carpeting
- natural light perimeter with colored glass facade
- raised floor with hidden cabling
- 4 high speed modern elevators
- own electrical power supply (generator)
- cooling system for the servers' room
- fitted out toilets
- 134 parking places in underground parking
- 132 places in outdoor secured parking