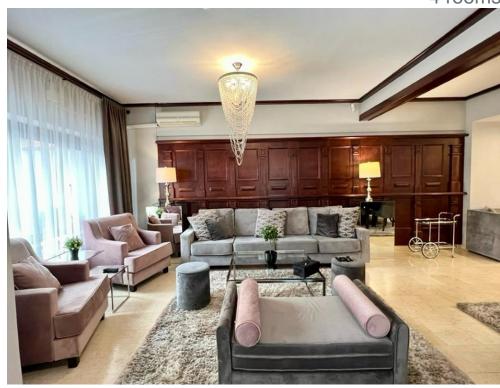

Facilities and facilities:

- in the separate street;
- 68 Sqm open bakery living room;
- fully furnished and equipped;
- · bedroom with bathroom and dressing room;
- 71 Sqm garden/terrace for relaxation with living room entrance;
- icing wine refrigerator, water filter, electric blinds, central heating, dishwasher, washing machine, induction hob, electric oven, fridge side by side, automatic watering system of fir trees (tuia), alarm system monitored by the authorized security company;
- 3 above ground parking spaces.