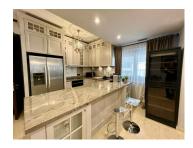

Facilities and facilities:

- in the separate street;
- 68 Sqm open bakery living room;
- fully furnished and equipped;
- · bedroom with bathroom and dressing room;
- 71 Sqm garden/terrace for relaxation with living room entrance;
- icing wine refrigerator, water filter, electric blinds, central heating, dishwasher, washing machine, induction hob, electric oven, fridge side by side, automatic watering system of fir trees (tuia), alarm system monitored by the authorized security company;
- 3 above ground parking spaces.