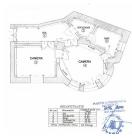

## **CARACTERISTICS**

► AREA: Calea Victoriei
► Usable surface: 51 sqm

▶ Floor: P

The apartment is arranged on the ground floor and consists of: 2 rooms, bathroom, kitchen, hallway; Facilities:

- all utilities
- street windows

The apartment is suitable for both commercial activities without high traffic of people or office and is rented at the price of 2,000 E/month for offices and showroom for a period of 3 years, starting March 1, 2024.