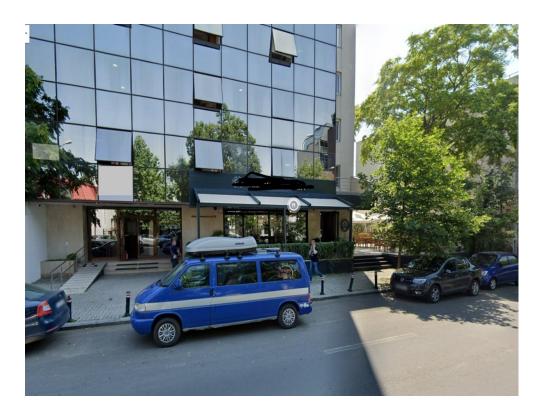

## **DESCRIPTION**

The office space is situated in Northern side of Bucharest on Calea Floreasca, at only a few minutes distance from Dorobanti Square and Primaverii neighborhood.

Facilities:

own central heating;

air conditioning York;

false ceiling;

parking plot outside and inside;

security and reception;

Rental prices:

6,500 €/month + VAT large areas;

775 €/month + VAT maintenance;

6,500 EUR + VAT