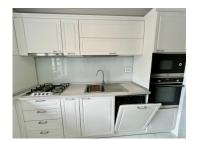

The rooms are bright, with parquet floors and double glazing, and the terraces are generous, of 31 sqm and 8 sqm.

The apartment benefits from its own central heating, washing machine with dryer and air conditioning. Benefits from an above ground parking space.