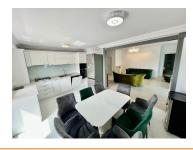

## **DESCRIPTION**

The apartment is located on the tenth floor of a building from 2009, near Baneasa Park, Baneasa airport, with access to shopping centers and other points of interest.

If you are looking for a 2-room apartment with a good location, we invite you to visit this property located in the Baneasa area, Ficusului. This apartment is modern, with a total usable area of 122 sgm, fully furnished and equipped.

The rooms are bright, with parquet floors and double glazing, and the terraces are generous, of 31 sqm and 8 sqm.

The apartment benefits from its own central heating, washing machine with dryer and air conditioning. Benefits from an above ground parking space.