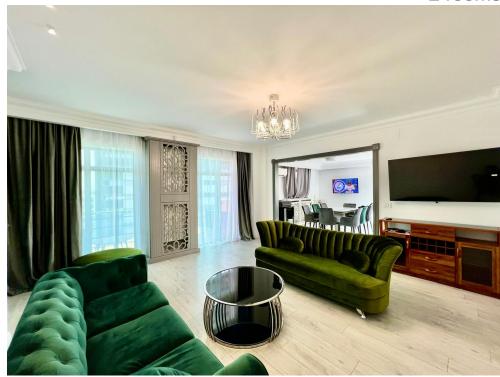

## **DESCRIPTION**

The apartment is located on the tenth floor of a building from 2009, near Baneasa Park, Baneasa airport, with access to shopping centers and other points of interest.

If you are looking for a 2-room apartment with a good location, we invite you to visit this property located in the Baneasa area, Ficusului. This apartment is modern, with a total usable area of 122 sgm, fully furnished and equipped.

The rooms are bright, with parquet floors and double glazing, and the terraces are generous, of 31 sqm and 8 sqm.

The apartment benefits from its own central heating, washing machine with dryer and air conditioning. Benefits from an above ground parking space.