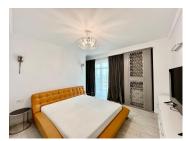

## **CARACTERISTICS**

AREA: Baneasa

▶ Usable surface: 122 sqm

No. of Bedrooms: 1

No. of Rooms: 2

No. of Bathrooms: 2

Parking places: 1

**▶ Floor**: 10

## **DESCRIPTION**

The apartment is located on the tenth floor of a building from 2009, near Baneasa Park, Baneasa airport, with access to shopping centers and other points of interest.

If you are looking for a 2-room apartment with a good location, we invite you to visit this property located in the Baneasa area, Ficusului. This apartment is modern, with a total usable area of 122 sgm, fully furnished and equipped.