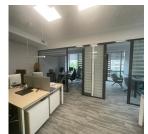

### Layout

Total usable area: 2,316 sqm

2nd Floor: 201sqm 4th Floor: 201 sqm

4.5 €/sqm/month + VAT- Maintenance

#### **DESCRIPTION**

The building is situated downtown, at only a few minutes distance from Calea Dorobantilor, Victoriei Square and Aviatorilor Boulevard. Facilities:

- open space
- HVAC
- raised floor
- suspended ceiling with smoke detectors
- 2 elevators