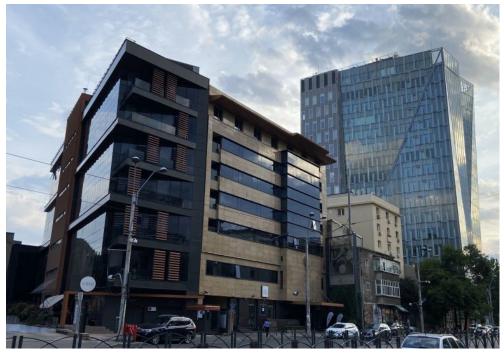

## lancu de Hunedoara

#### **CARACTERISTICS**

► AREA: lancu de Hunedoara ► Usable surface: 402 sqm

▶ Floor: Et.1, Et.4

Maximum height: 2S+P+M+6E

▶ Subdivision: open space

#### **DESCRIPTION**

The building is situated downtown, at only a few minutes distance from Calea Dorobantilor, Victoriei Square and Aviatorilor Boulevard. Facilities:

- open space
- HVAC
- raised floor
- suspended ceiling with smoke detectors
- 2 elevators