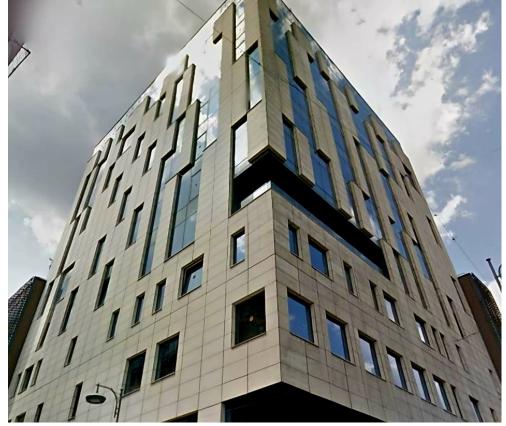

# Calea Victoriei

# CARACTERISTICS

- AREA: Calea Victoriei
- **Usable surface**: 1760 sqm
- **Floor**: Et.3, Et.8
- Maximum height: 3S+P+M+9 E

## DESCRIPTION

Office building for rent situated on Calea Victoriei very close to Victoriei Square.

Facilities:

- open space/level
- high class amenities specify to that A class office building
- false ceiling
- air conditioning system/ heating system
- security
- reception
- 6 parking places/ floor.