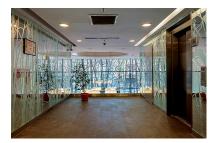

## DESCRIPTION

Office building for rent situated on Calea Victoriei very close to Victoriei Square.

Facilities:

- open space/level
- high class amenities specify to that A class office building
- false ceiling
- air conditioning system/ heating system
- security
- reception
- 6 parking places/ floor.