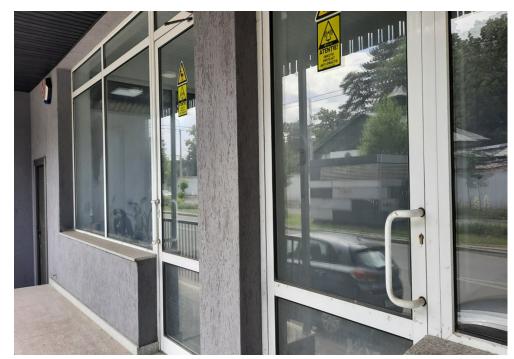

## **DESCRIPTION**

The building is located on the street, benefiting of a very good visibility.

The space is arranged on Ground floor + Mezzanine, with an opening of 15 m.

Facilities:

the open space

- 2 toilets
- partially arranged
- 2 front entries + 1 entry for supply
- 2 gas thermal power plants