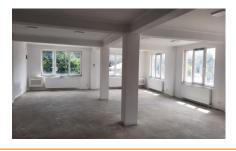

## **DESCRIPTION**

The building is located on the street, benefiting of a very good visibility.

The space is arranged on Ground floor + Mezzanine, with an opening of 15 m.

Facilities:

the open space

- 2 toilets
- partially arranged
- 2 front entries + 1 entry for supply
- 2 gas thermal power plants

There is also a bridge that needs to be built

Can be used for commercial activity, offices, storage, production.

Total usable area: 220 sqm Ground floor: 110 sqm Mezzanine: 110 sqm

2,500 EUR 0.03 BITCOIN 1.59 ETHEREUM