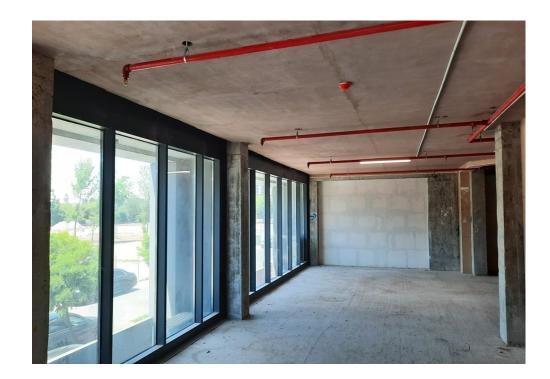

## DESCRIPTION

There are 6 spaces and are located at the mezzanine of a building in a residential complex, built in 2022, near the Aurel Vlaicu metro and the Bucharest Police.

Facilities:

- the space is open space type;
- ISU authorization;
- all utilities at the entrance to space;
- above ground parking plots for a fee;
- The space may have both commercial destination and offices;
- For larger areas there is the possibility of joining 2 or 3 spaces

Surfaces between: 90.99 sqm and 333.33 sqm

Available immediately.

20 EUR sqm + VAT

0.01 ETHEREUM sqm + VAT