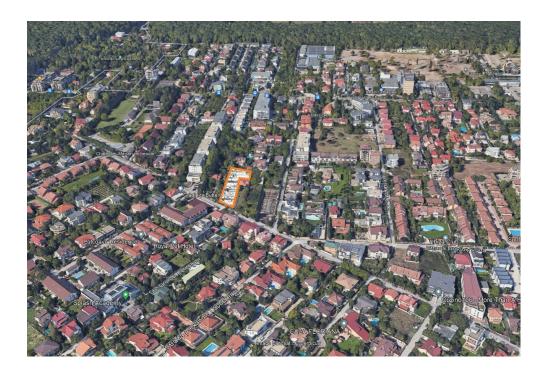

## **DESCRIPTION**

Land plot offered for sale is situated in lancu Nicolae area, one of the most developed area both residential and commercial. In the immediate vicinity there is Baneasa Shopping City, American Embassy and one of the most well known privat schools in Romania.