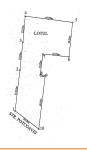

## **CARACTERISTICS**

► AREA: Iancu Nicolae

► Usable surface: 4162 sqm ► Land Surface: 2553 sqm

▶ **POT**: 40% **▶ CUT**: 2.2

▶ End-use: Rezidential

Surface: 2,553 sqm Frontage: 26 m Utilities: all utilities H max: GF+2F+3R

Legal situation: Land plot owned by an individual.

490 EUR sqm

0.01 BITCOIN sqm

0.15 ETHEREUM sqm