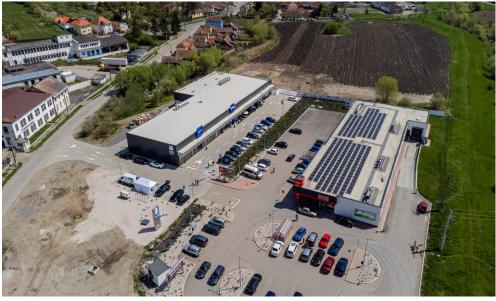

## **DESCRIPTION**

The retail park in Rupea was built in 2021 and the opening took place in May 2022.

It is built as a single-storey reinforced concrete structure faced with facade panels and a glazed front facade.

Entrances to the commercial units are made via automatic doors from a shared parking lot that is in front of the building. The retail park is linked to the existing Penny supermarket.

Rentable area (GLA) 1.704 sqm - phase 1 655 sqm - phase 2 TOTAL = 2.359 sqm

Plot area: 7.597 sqm Total built-up area is 2.453 sqm

Parking lots: 63 Opening:

05.2022 – phase 1 10.2023 – phase 2

Tenants:

4 Anchor Tenants JYSK, PEPCO - phase 1 KIK - phase 2

Occupancy 100% since opening