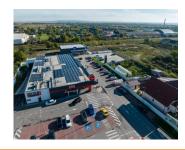

## **DESCRIPTION**

The retail park in Rupea was built in 2021 and the opening took place in May 2022.

It is built as a single-storey reinforced concrete structure faced with facade panels and a glazed front facade.

Entrances to the commercial units are made via automatic doors from a shared parking lot that is in front of the building. The retail park is linked to the existing Penny supermarket.

Rentable area (GLA) 1.704 sqm - phase 1 655 sqm - phase 2 TOTAL = 2.359 sqm