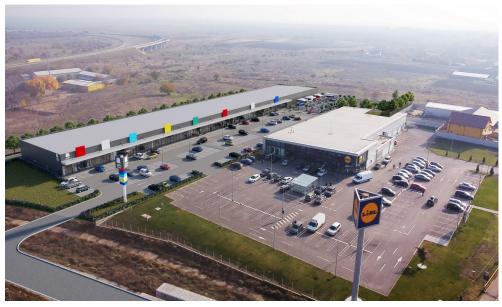

## **DESCRIPTION**

The retail park in Calafat was built and opened in 2023.

It is built as a single-storey reinforced concrete structure faced with facade panels and with glazed front facade. Entrances to the commercial units are made via automatic doors from a shared parking lot in front of the building. The retail park is linked to the existing Lidl supermarket, which is linked by public transport to the main road.

Rentable area (GLA): 4.987 sqm Area of the plot: 15.804 sqm (Total built-up area is 5.165 sqm)

Parking lots: 132 Opening: 08 / 2023

Tenants:

Several Anchor Tenants: (JYSK, KIK, SINSAY, TEDi, C&A)

Occupancy 100% since opening

Retail Park is leased to a balanced tenant mix. Individual tenants are complementary and do not compete with each other, so the whole project is functional long term.

The goods offer is also complemented with a modern LIDL supermarket situated right next to the object.