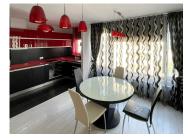

#### FINISHES/EQUIPMENT

Furniture: Furnished, With Utilities

▶ Others: AC, Elevator, Faience, Insulated Windows , Sandstone, Parquet, Garage, Storage rooms

Facilities and amenities:

view to the compound's garden;

central heating of the building;

air conditioner;

furnished and equipped;

parquet;

storage room at the semi-basement;

1 underground parking space.