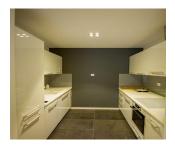

The apartment is beautifully arranged having modern amenities and furniture of a very good quality.

The apartment is divided in 2 room: large and light living room, 1 bedroom, 1 bathroom, 1 kitchen, 1 large hall.

The apartment has one parking place in the underground:

Amenities:

- parquet, ceramic tiles;

- furnished and fully equipped kitchen;

950 EUR + VAT

0.01 BITCOIN + VAT

0.36 ETHEREUM + VAT