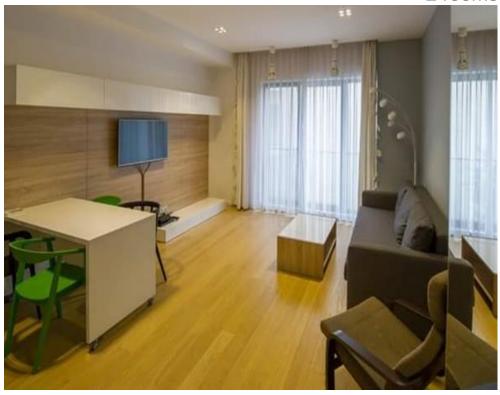

#### **DESCRIPTION**

The apartment is situated in Northern side of Bucharest, in 1st District, in the immediate vicinity of Herastrau Park which is closer than 500 m. The apartment is easy accessible both from Bucuresti - Ploiesti Road, Ring Road, Otopeni Airport and from city center. Description:

The apartment is beautifully arranged having modern amenities and furniture of a very good quality.

The apartment is divided in 2 room: large and light living room, 1 bedroom, 1 bathroom, 1 kitchen, 1 large hall.

The apartment has one parking place in the underground:

Amenities:

- parquet, ceramic tiles;

- furnished and fully equipped kitchen;

950 EUR + VAT

0.01 BITCOIN + VAT

0.36 ETHEREUM + VAT