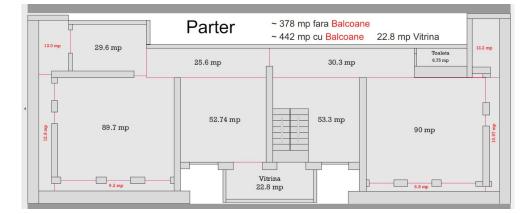

## DESCRIPTION

The space is located on the ground floor of a residential building construction 2015.

The space is on Ground floor and Mezzanine.

Usable area = 1,125 sqm arranged as follows: 433 sqm — ground floor + 689 sqm — mezzanine