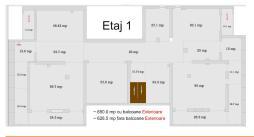

## DESCRIPTION

The space is located on the ground floor of a residential building construction 2015.

The space is on Ground floor and Mezzanine.

Usable area = 1,125 sqm arranged as follows: 433 sqm — ground floor + 689 sqm — mezzanine