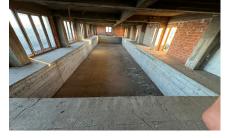

Footprint: 385 sqm Area: 1,650 sqm Land area: 1,400 sqm The building is suitable for residential, retirement house, etc.

1,200,000 EUR + VAT

14.49 BITCOIN + VAT

756.59 ETHEREUM + VAT