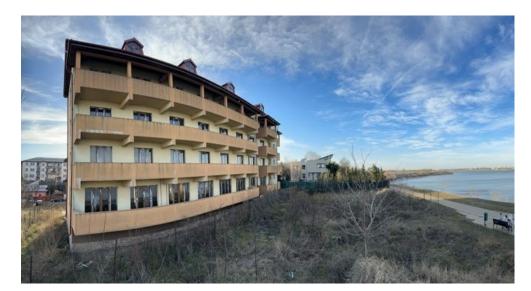

## DESCRIPTION

The building is located in the Virtutii area overlooking Morii Lake, in an area of intense development, benefiting from easy access to all points of interest in the city.

In the vicinity, there are several newly built residential ensembles, kindergartens, schools, and access to public transport is easy. Usable area: 1,478 sqm

Footprint: 385 sqm Area: 1,650 sqm Land area: 1,400 sqm The building is suitable for residential, retirement house, etc.

1,200,000 EUR + VAT

14.49 BITCOIN + VAT

756.59 ETHEREUM + VAT