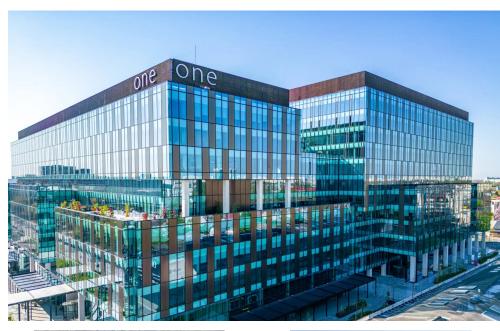

# Cotroceni

### DESCRIPTION

The project in Cotroceni is situated at only 10 minutes distance from Cotroceni Palace and Botanical Garden. The subway station " Academia Militara" which is under construction is situated at only a few minutes distance. Additional details:

The exceptional location allows easy access to all the important point of interest in the city and to all means of transportation. Facilities:

### **FINISHES/EQUIPMENT**

• Others: Video Surveillance , Security, Fire Protection, AC, Elevator, Internet and Voice Connection , Storage rooms, Administrare, Garage, Sandstone, Faience, Insulated Windows

proiect cu certificare LEED PLATINUM 4-pipe fan coil HVAC system; BMS; access control and security staff available 24H; PC and phone network; glazed panel with U factor; raised floor; false ceiling with mounted diffusers; 3 m usable height; 9 elevators; 453 parking places cafeteria, restaurant, interior courtyard with green alleys, sprinkler system and smoke detectors; car charging sockets; biking tracks; terraces and green area; locker room and showers;