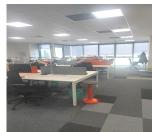

### Layout

2B+GF+10F

4th floor: 560 sqm

Facilities:

- suspended ceiling;
- raised floor;
- alarm system and security;
- -curtain walls;
- sprinklers system;

- air conditioning;
- reception;
- network computer;
- carpet;
- server room;

30KVA power of Generator;