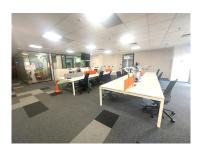

### Layout

2B+GF+10F

4th floor: 560 sqm

Facilities:

- suspended ceiling;
- raised floor;
- alarm system and security;
- -curtain walls;
- sprinklers system;

- air conditioning;
- reception;
- network computer;
- carpet;
- server room;

30KVA power of Generator;