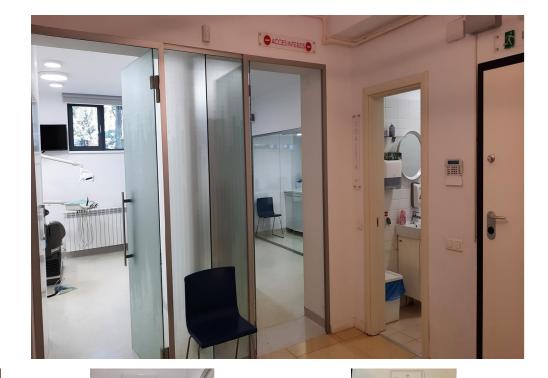

## CARACTERISTICS

THE REAL ESTATE COMPANY SINCE 1993

- AREA: Primaverii
- **Usable surface**: 102.87 sqm
- Floor: D

The commercial space for sale is located in a new building, in Primaverii neighborhood. The space is disposed at the semibasement, benefiting from its own light and access.

Facilities:

2 Toilets;

the space has 3 rooms, lobby-reception, 2 bathrooms

Own central heating;

The space is rented for a period of 3 years to a medical clinic.

450,00<u>0 EUR</u>

5.91 BITCOIN

271.82 ETHEREUM