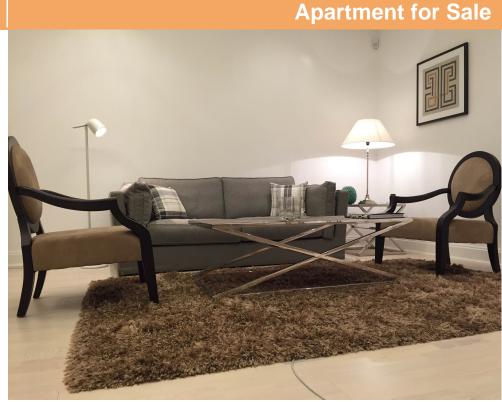

### **DESCRIPTION**

The apartment is duplex type arranged on the high ground floor and the basement of a villa type residential building from Dorobanti—Capitale area, offering access to numerous points of interest.

## **DESCRIPTION:**

The apartment is located on High ground (125 sqm) and Semi-basement (100 sqm);

The apartment has in use a courtyard of about 40 sqm;

Ground floor: with useful height of about 2.85 m made up of: 3 rooms, 2 bathrooms, dressing room, terrace;