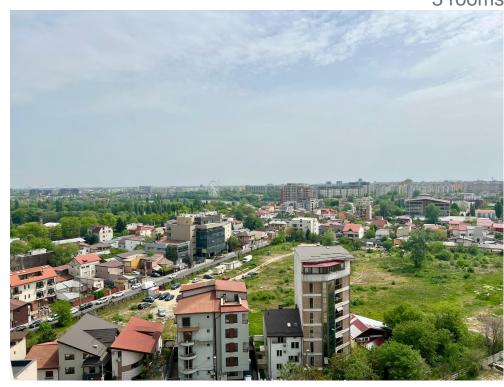

### DESCRIPTION

The apartment is located on the tenth floor of a building from 2023, located in the Floreasca area - Verdi Park, offering access to numerous points of interest. In the vicinity there are Promenade Mall, Verdi Park, Aurel Vlaicu Subway station, Tei Lake, Floreasca Lake. Facilities and amenities: spectacular view to Tei and Floreasca Park; central heating for the building; fan coils; underfloor heating; parquet; aluminum joinery; Filomuro interior doors; metal entrance door; parking fee: 22.000 euro + vat. Terrace area: 13 sqm