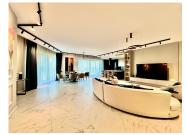

This designer residence enjoys the perfect combination between the best furniture, lighting, appliances and finishes. Underfloor heating. Hidden in ceiling cooling. Efficient green building.

It has an open space 67 Sqm living+ kitchen area, an office and guest bedroom with views over Verdi Park.