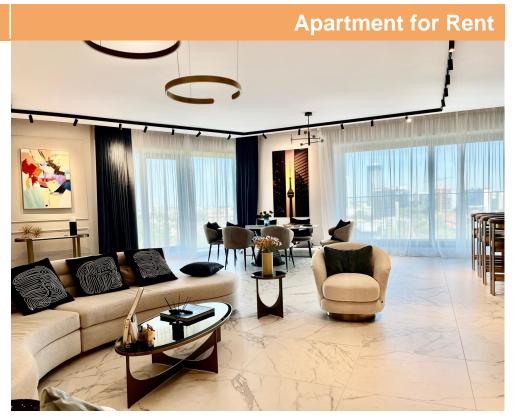

## **DESCRIPTION**

This amazing apartment has an impressive Tei Lake and Verdi Park view. It is located in a highly desirable area, being close to all the amenities you need for a relaxed yet productive lifestyle: Pescariu Sports & Spa, Promenada Mall, best restaurants and services in the northern part of the capital and the Floreasca-Aviatiei-Pipera business area.

This designer residence enjoys the perfect combination between the best furniture, lighting, appliances and finishes. Underfloor heating. Hidden in ceiling cooling. Efficient green building.

It has an open space 67 Sqm living+ kitchen area, an office and guest bedroom with views over Verdi Park.

It has a 25 sqm terrace.

It benefits of 3 underground parking spaces and 2 storage spaces on the corridor.

6,500 EUR + VAT

0.07 BITCOIN + VAT

1.98 ETHEREUM + VAT