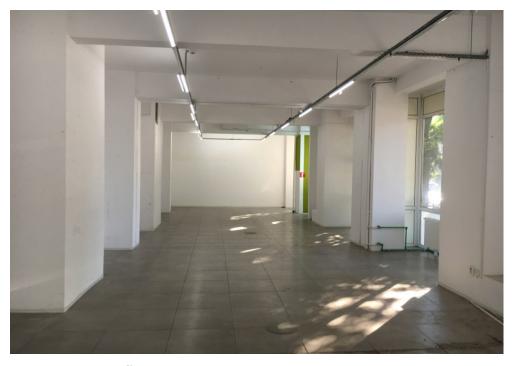

## **DESCRIPTION**

The commercial space is situated on the ground floor of a residential building built in 1983 in Tineretului area, very close to Gheorghe Sincai College.

The space is arranged. The usable area is: 260 sqm

frontage 20 m

2 access doors in front of the building

2 access doors in the back side of the building

The commercial space is rented since 2018 to a company with a valid contract until 2034.

586,000 EUR + VAT