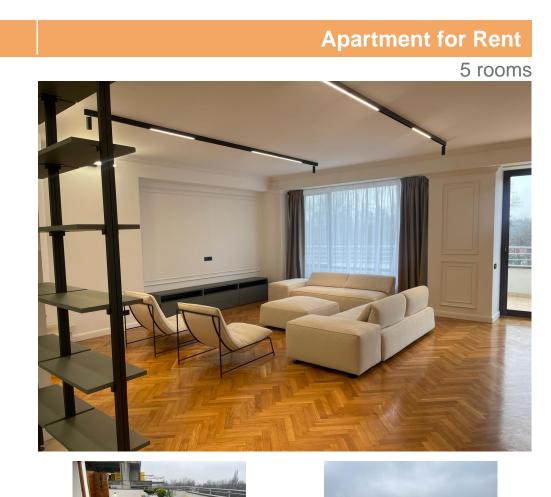

## DESCRIPTION

The apartment is in one of the best areas of Bucharest, a green area with easy access both to the city center and to the commercial area Baneasa or Otopeni Airport, benefiting from easy access to all means of public transport. DESCRIPTION:

Penthouse 5 rooms perfectly suitable for a spectacular residence:

1 apartment / level;

5 Rooms + 2 kitchen + 5 bathrooms + 1 terrace + 1 balcony;

own thermal power plant;

air conditioner;

alarm;

1 parking place in underground garage;

Usable surface: 223 sqm
Built surface: 433 sqm
No. of Rooms: 5
No. of Bathrooms: 5
Parking places: 1

Maximum height: P+4E