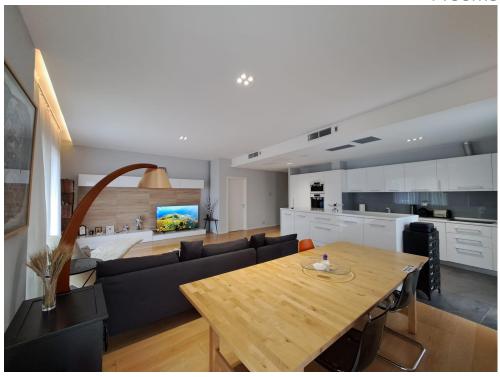

### **DESCRIPTION**

Apartment located in the Northern part of Bucharest, close to Bordei Park, Chinesse Embassy and the subway station Aurel Vlaicu. The apartment is easily accessible both from Bucharest - Ploiesti road, Otopeni Airport.

The apartment is divided in: large and bright living room, 3 bedrooms, 3 bathrooms, kitchen and terrace;

Terrace: 21 sqm

Beautiful view to Bordei Park and Floreasca Lake.

Amenities/ finishing:

- premium quality materials;
- fully furnished and equipped;
- 2 underground parking spaces (35.000 Euro/ place);