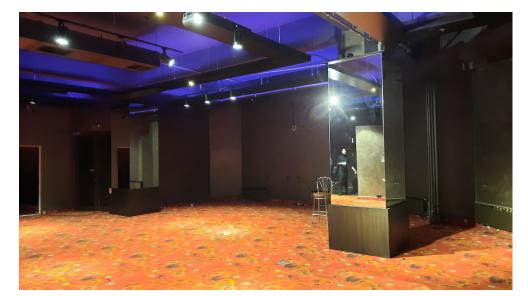

## DESCRIPTION

Commercial space for rent situated in Ion Mihalache Boulevard area benefiting of a great pedestrian and car traffic. The space is disposed on B+GF and benefits of a large shopping window.

the space is open space with interior staircase;

on the ground floor: sanitary group, locker room, office;

many storage spaces in the underground;

The space has a secondary access door for suppliers;

The space is suitable for commercial activities, medical center, offices, casino, fitness center;